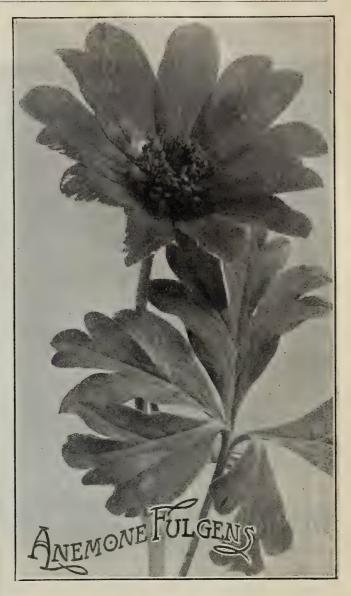

. A giant flowering type of Irish origin, magnificent blooms often 5 inches across, of the richest and daintiest colors, covering maroon, scarlet, blood red, old rose, pink, blue, purple, mauve, yellow, cream white; most of them having a bright colored ring around the centre. Mixed Colors. 5c. each; doz., 40c.; \$2.50 per 100; per 1000, \$20.00.

Anemone, Fulgens (Single). Dazzling scarlet flowers surrounded with graceful foliage, makes a pot of these a most desirable acquisition. One of the showiest anemones in cultivation, the shade of color being a rarity. Each, 4c.; 3oc. per doz.; per 100, \$2.00; \$17.50 per 1000.



White Calla Lily

### COCOANUT FIBRE

A substitute for soil; splendid for growing bulbs in the house. Ioc. qt., 4 qts. 25c., 40c. peck, bushel \$1.00. \$3.00 for 5 bus.



### **CALLA LILIES**

These like a stiff, clayey soil with a small quantity of shredded cow manure; bulbs should be set with the crown or top protruding just above the surface. When in growing condition, warm water given several times during the week will hasten the flowering period and increase the number of blooms; of the large flowering varieties plant but one in a pot; of the Little Gem plant from three to six in a pot. We call especial attention to the yellow calla, which is one of the grandest varieties in cultivation. Plant Callas indoors only.

### WHITE CALLA (Aethiopica)

|        |              |         | By Mail | Doz.   | 100     |
|--------|--------------|---------|---------|--------|---------|
| White, | Monster Size | .\$0.40 | \$0.45  | \$4.00 | \$30.00 |
| 6.6    | Mam